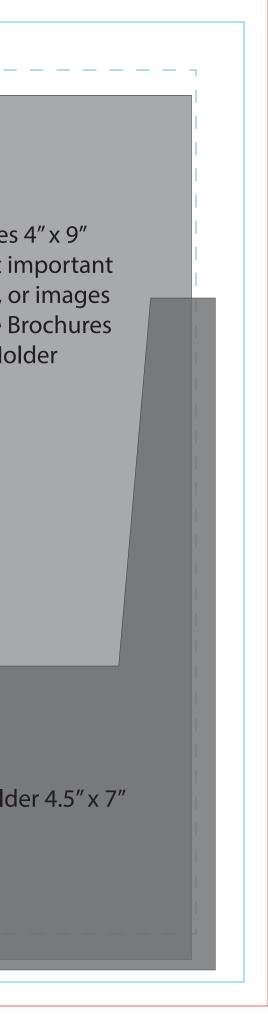

| Brochure Holder Display:                                                                                                                                     |                                                              |
|--------------------------------------------------------------------------------------------------------------------------------------------------------------|--------------------------------------------------------------|
| Finshed Size: 14" x 10"                                                                                                                                      |                                                              |
| Extend background art to red bleed, 1/4" Bleed on all sides                                                                                                  |                                                              |
| <ul> <li>1/2" Safety Zone on edges</li> <li>Do not bring text outside</li> <li>of the Green Safety Zone</li> <li>When saving as Press Quality PDF</li> </ul> | Brochures<br>Do Not put ir<br>text, logos, o<br>behind the B |
| for print delivery, please hide the<br>Template Layer<br>Convert all shapes to outlines                                                                      | and Hol                                                      |
|                                                                                                                                                              |                                                              |
|                                                                                                                                                              |                                                              |
|                                                                                                                                                              |                                                              |
|                                                                                                                                                              |                                                              |
|                                                                                                                                                              | Brochure Hold                                                |
|                                                                                                                                                              |                                                              |
|                                                                                                                                                              |                                                              |