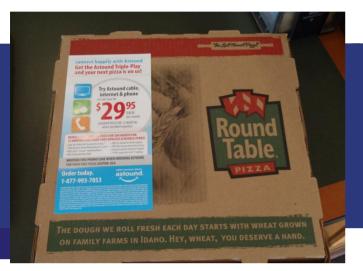

## **Branded Items**

<u>Pizza Toppers</u> Size: 6" x 9" \*\*additional sizes available Color: Full Color - Single Side

<u>Branded Pizza Boxes</u>
\*\*Please provide quantities for pricing

Branded Chop sticks
Color: White
Imprint: 9.5" - 2 Color Label