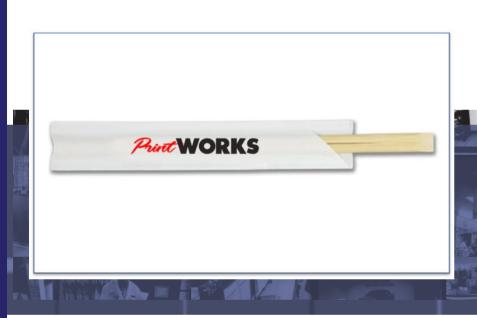

## **Branded Items**

<u>Pizza Toppers</u> Size: 6" x 9" \*\*additional sizes available Color: Full Color - Single Side

<u>Branded Pizza Boxes</u>
\*\*Please provide quantities for pricing

Branded Chop sticks
Color: White
Imprint: 9.5" - 2 Color Label