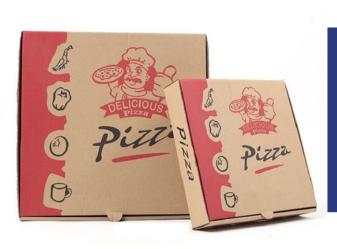

## **Branded Items**

<u>Pizza Toppers</u> Size: 6" x 9" \*\*additional sizes available Color: Full Color - Single Side

<u>Branded Pizza Boxes</u>
\*\*Please provide quantities for pricing

Branded Chop sticks
Color: White
Imprint: 9.5" - 2 Color Label