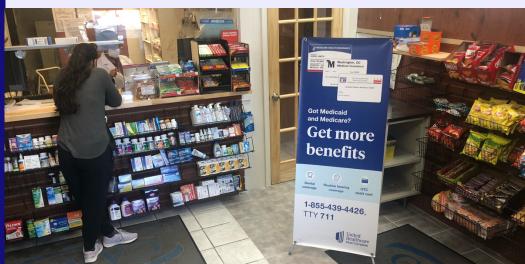

## Reach uninsured individuals with our top venues for **Healthcare Open Enrollment:**

**LAUNDROMATS** 

**GROCERY STORES** 

**PHARMACIES** 

SENIOR CENTERS

**PARATRANSIT** 

AMERICAN LEGIONS & VFW

Get your message out in front of the people who need to see it. Our networks allow you to reach niche-communities and spread your message around the nation.

## SEE WHAT VENUE TYPES WORK BEST FOR YOUR CAMPAIGN:

**GET IN TOUCH WITH A REP TODAY!** 